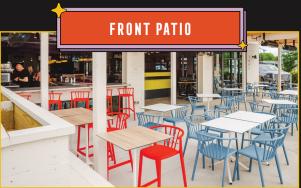

# RENTAL OPTIONS

ON-SITE SPACE RENTALS
RENTAL FEE COVERED IN FOOD COST

GOLDIE'S MAIN
ACCOMMODATES UP TO 300 PEOPLE

TINA'S BACK BAR & PATIO
ACCOMMODATES UP TO 75 PEOPLE

FRONT PATIO
ACCOMMODATES UP TO 75 PEOPLE