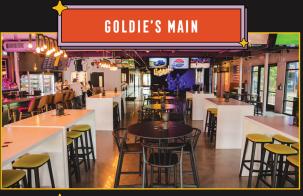

# RENTAL OPTIONS

ON-SITE SPACE RENTALS
RENTAL FEE COVERED IN FOOD COST

GOLDIE'S MAIN
ACCOMMODATES UP TO 300 PEOPLE

TINA'S BACK BAR & PATIO
ACCOMMODATES UP TO 75 PEOPLE

FRONT PATIO
ACCOMMODATES UP TO 75 PEOPLE