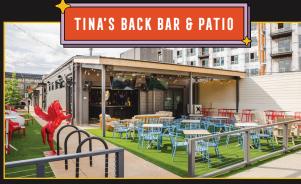

# RENTAL OPTIONS

ON-SITE SPACE RENTALS
RENTAL FEE COVERED IN FOOD COST

GOLDIE'S MAIN
ACCOMMODATES UP TO 300 PEOPLE

TINA'S BACK BAR & PATIO
ACCOMMODATES UP TO 75 PEOPLE

FRONT PATIO
ACCOMMODATES UP TO 75 PEOPLE