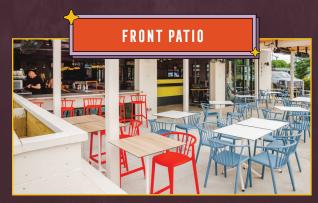

## RENTAL OPTIONS

ON-SITE SPACE RENTALS RENTAL FEE COVERED IN FOOD COST

GOLDIE'S MAIN ACCOMMODATES UP TO 300 PEOPLE

TINA'S BACK BAR & PATIO

FRONT PATIO ACCOMMODATES UP TO 75 PEOPLE