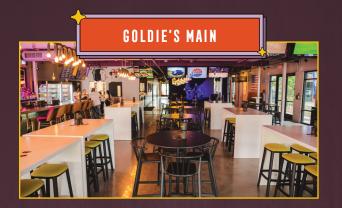

## RENTAL OPTIONS

ON-SITE SPACE RENTALS RENTAL FEE COVERED IN FOOD COST

GOLDIE'S MAIN ACCOMMODATES UP TO 300 PEOPLE

TINA'S BACK BAR & PATIO

FRONT PATIO ACCOMMODATES UP TO 75 PEOPLE