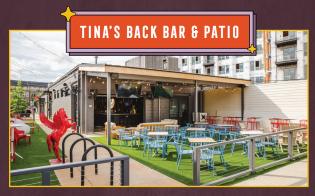

## RENTAL OPTIONS

ON-SITE SPACE RENTALS RENTAL FEE COVERED IN FOOD COST

GOLDIE'S MAIN ACCOMMODATES UP TO 300 PEOPLE

TINA'S BACK BAR & PATIO

FRONT PATIO ACCOMMODATES UP TO 75 PEOPLE